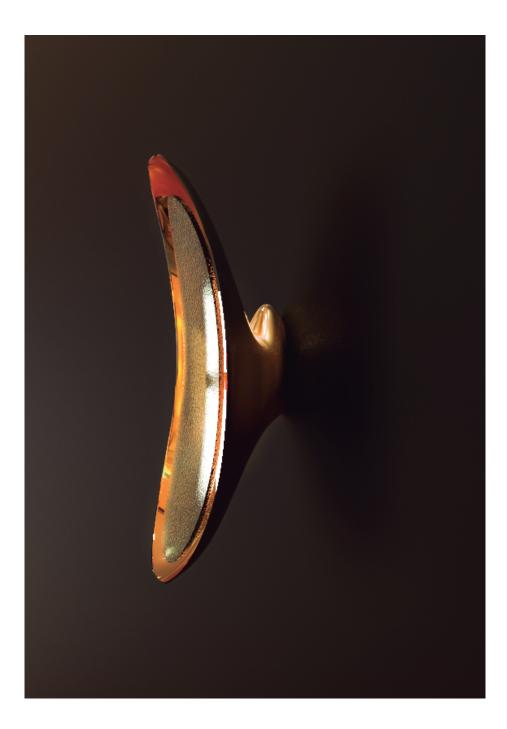

This option, also previously presented, aims to stand out for its simplistic yet composed elegance.

Three options were created.

Option 1: Brass polished with opaque resin.

Option 2: Transparent resin option with a brown tone and in the center polished brass with high gloss varnish.

Option 1: Brass polished with opaque resin.

Option 2: Transparent resin option with a brown tone and in the center polished brass with high gloss varnish.

Option 3: Hammered brass in all structure and opaque blue resin in the middle.