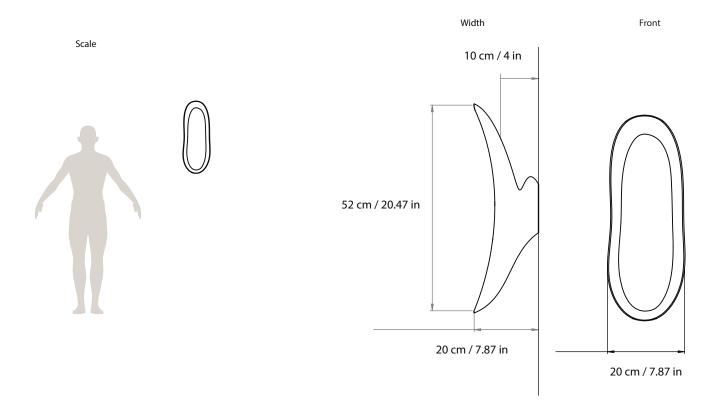

> Option 3: Hammered brass in all structure and opaque blue resin in the middle.

> > The piece has a distance from the wall of 10 cm / 4 in, Maximum depth of 20 cm / 7.87 in Height of 52 cm / 20.47 in Width of 20 cm / 7.87 in