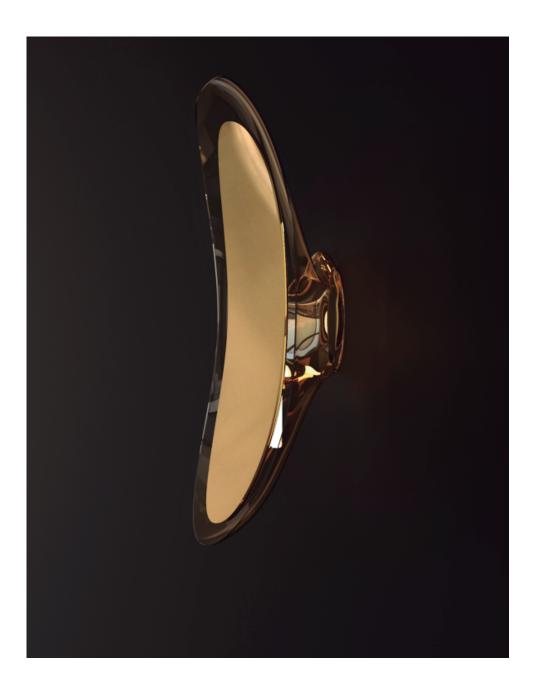

This option, also previously presented, aims to stand out for its simplistic yet composed elegance.

Three options were created.

Option 1: Brass polished with opaque resin.

Option 2: Transparent resin option with a brown tone and in the center polished brass with high gloss varnish.

Option 1: Brass polished with opaque resin.

Option 2: Transparent resin option with a brown tone and in the center polished brass with high gloss varnish.

Option 3: Hammered brass in all structure and opaque blue resin in the middle.