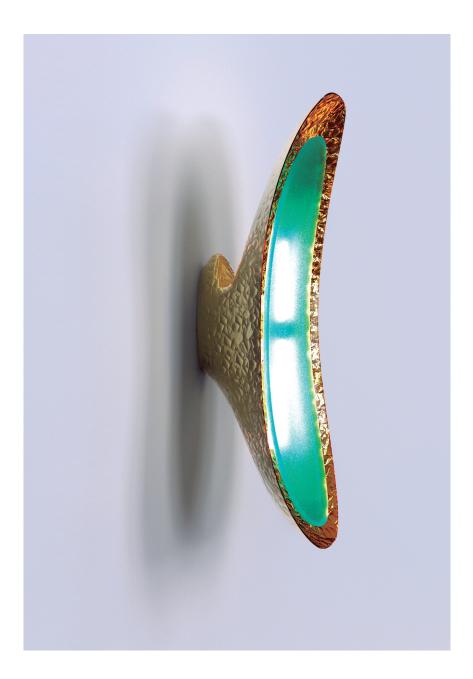

> Option 3: Hammered brass in all structure and opaque blue resin in the middle.

> > The piece has a distance from the wall of 10 cm / 4 in, Maximum depth of 20 cm / 7.87 in Height of 52 cm / 20.47 in Width of 20 cm / 7.87 in

Option 1: Brass polished with opaque resin.

Option 2: Transparent resin option with a brown tone and in the center polished brass with high gloss varnish.

Option 3: Hammered brass in all structure and opaque blue resin in the middle.