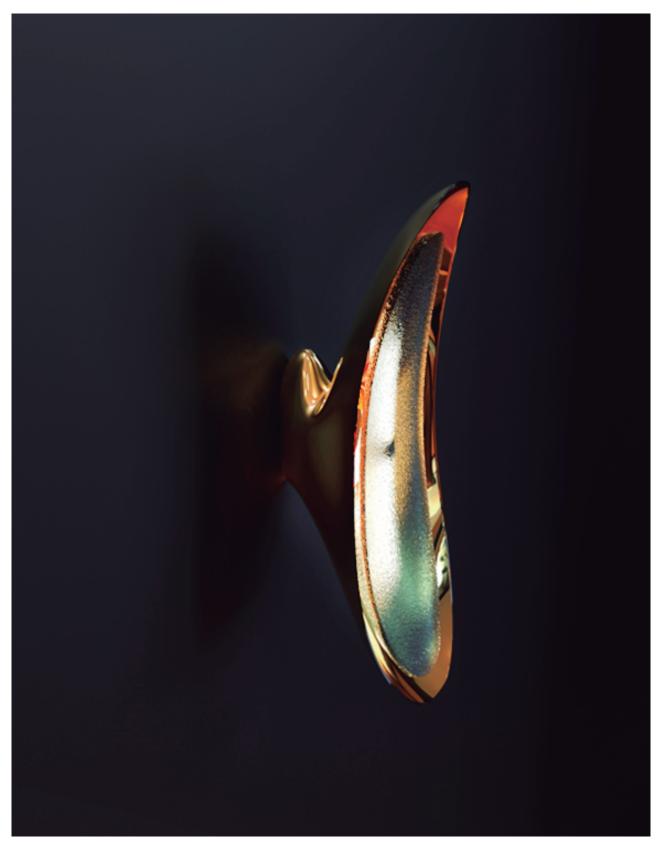

This option, also previously presented, aims to stand out for its simplistic yet composed elegance.

Three options were created.

Option 1: Brass polished with opaque resin.

Option 2: Transparent resin option with a brown tone and in the center polished brass with high gloss varnish.

Option 1: Brass polished with opaque resin.

Option 2: Transparent resin option with a brown tone and in the center polished brass with high gloss varnish.

Option 3: Hammered brass in all structure and opaque blue resin in the middle.