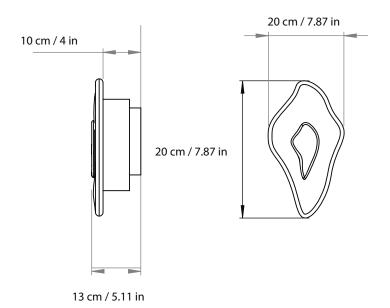

#### Option 3:

The third option is entirely in polished brass with a high-gloss varnish.

The piece has a distance from the wall of 10 cm / 4 in,

Maximum depth of 13 cm / 5.11 in

Height of 36 cm / 14.17 in

Width of 20 cm / 7.87 in

Width Front

Scale

Option 1: The first features a hand-sculpted structure in transparent resin with polished high-gloss brass details.

Option 2: The second option, also in resin, comes with a brown pigment.