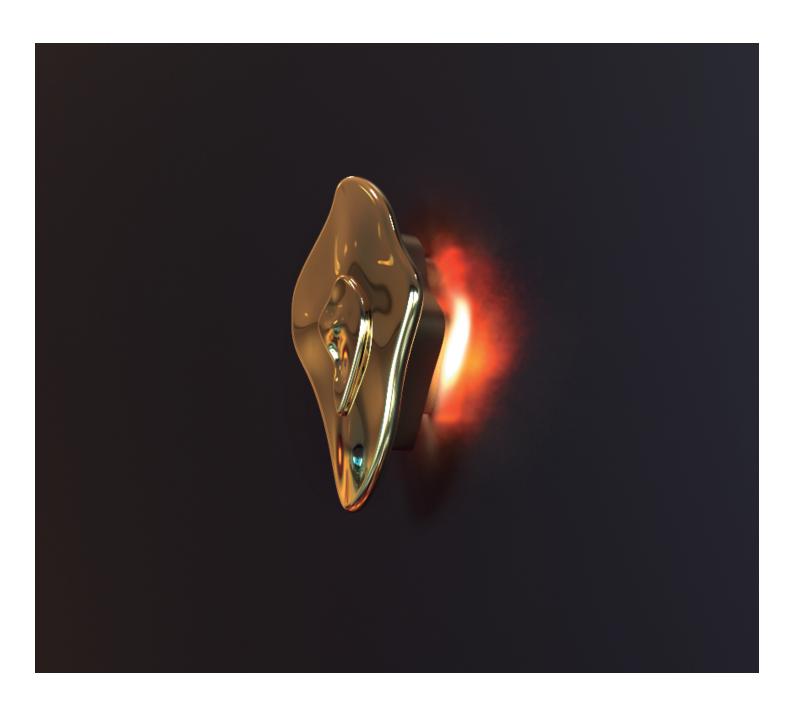

#### Option 3:

The third option is entirely in polished brass with a high-gloss varnish.

The piece has a distance from the wall of 10 cm / 4 in,

Maximum depth of 13 cm / 5.11 in

Height of 36 cm / 14.17 in

Option 3: The third option is entirely in polished brass with a high-gloss varnish.