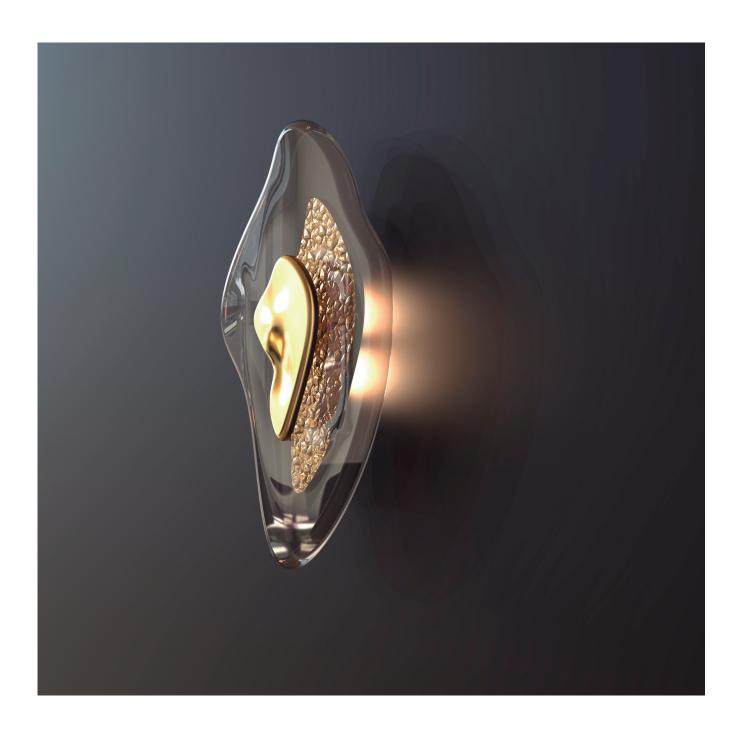

Previously presented as well, this solution is entirely composed of an organic structure reminiscent of the sea.

With intricately handcrafted details, this model offers three options.

Three options were created.

#### Option 1:

The first features a hand-sculpted structure in transparent resin with polished high-gloss brass details.