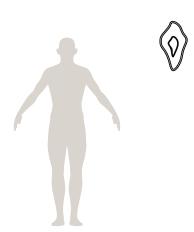

Width of 20 cm / 7.87 in

Width Front

Scale

Option 1: The first features a hand-sculpted structure in transparent resin with polished high-gloss brass details.

Option 2: The second option, also in resin, comes with a brown pigment.