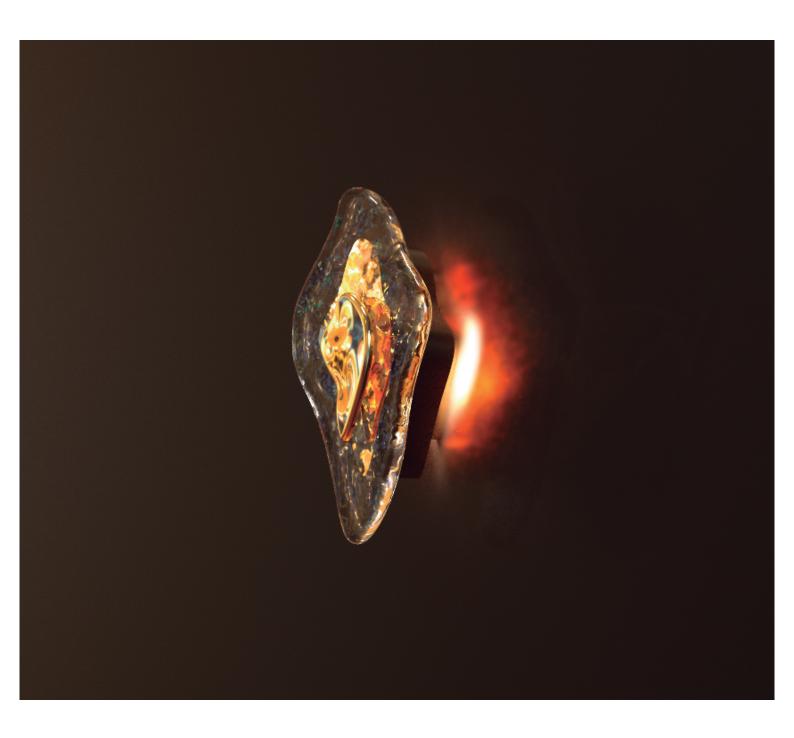

Previously presented as well, this solution is entirely composed of an organic structure reminiscent of the sea.

With intricately handcrafted details, this model offers three options.

Three options were created.

#### Option 1:

The first features a hand-sculpted structure in transparent resin with polished high-gloss brass details.

#### Option 2:

The second option, also in resin, comes with a brown pigment.

#### Option 3:

The third option is entirely in polished brass with a high-gloss varnish.

The piece has a distance from the wall of 10 cm / 4 in,

Maximum depth of 13 cm / 5.11 in

Height of 36 cm / 14.17 in

Width of 20 cm / 7.87 in

Width Front

Scale







Option 1: The first features a hand-sculpted structure in transparent resin with polished high-gloss brass details.





Option 2: The second option, also in resin, comes with a brown pigment.





Option 3: The third option is entirely in polished brass with a high-gloss varnish.