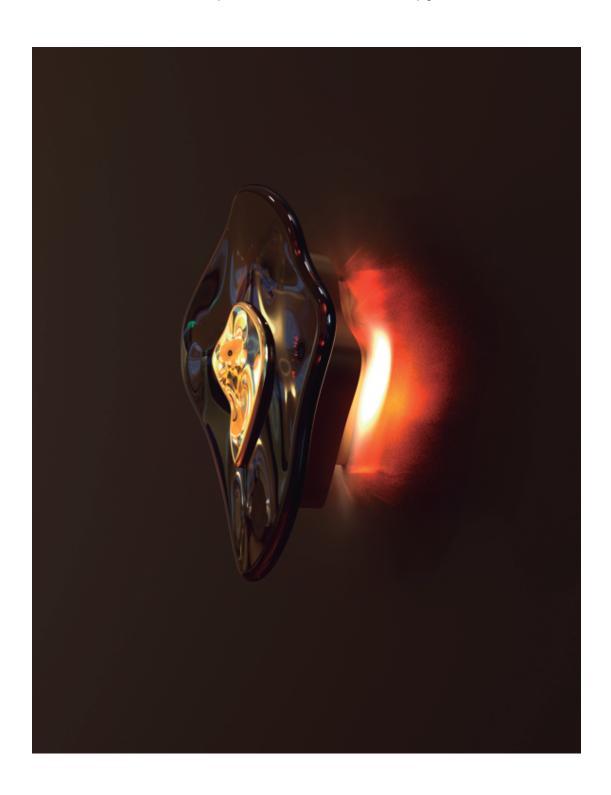

#### Option 2:

The second option, also in resin, comes with a brown pigment.

Width of 20 cm / 7.87 in

Width Front

Scale

Option 1: The first features a hand-sculpted structure in transparent resin with polished high-gloss brass details.

Option 2: The second option, also in resin, comes with a brown pigment.