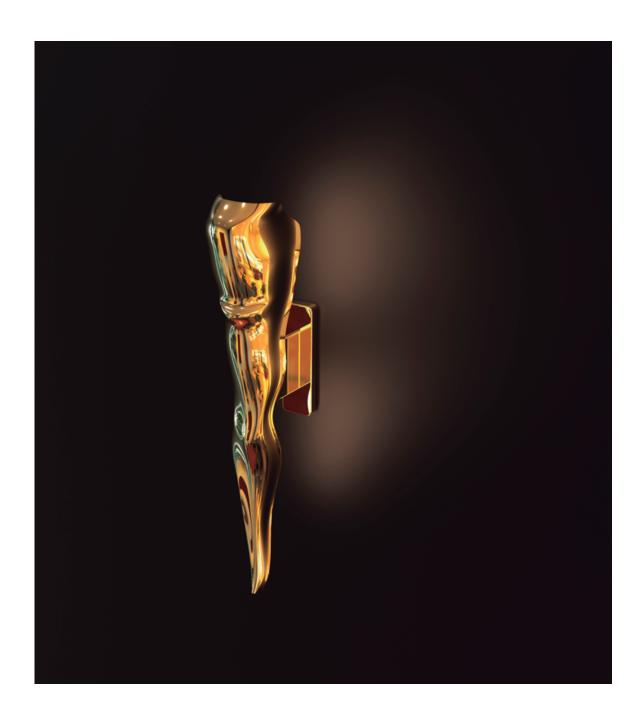

### Option 1:

Both the wall-mounted support and the entire hand-plated brass structure are made of high-gloss polished brass.

Option 1: Both the wall-mounted support and the entire hand-plated brass structure are made of high-gloss polished brass.

Option 2:

In this option, only the wall support is made of polished brass, while the structure is made of a cast structure with patina application.