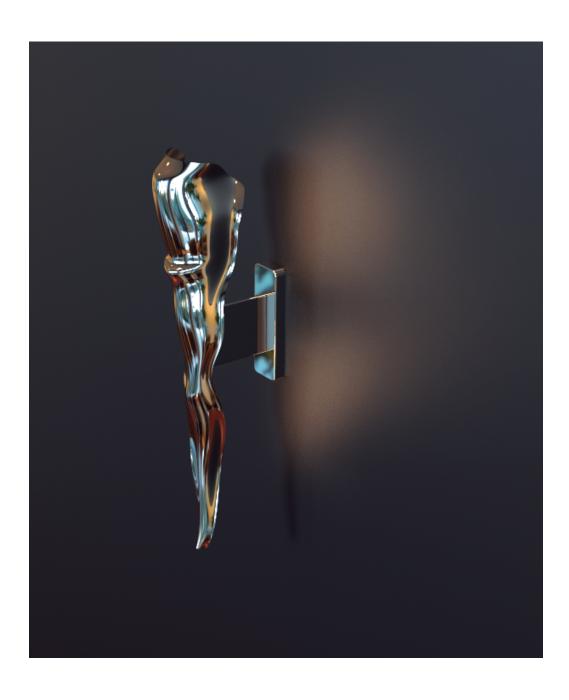

### Option 3:

In this option, the entire structure is brass-plated but with a nickel bath finish and a high-gloss varnish.

The piece has a distance from the wall of 10 cm / 4 in,
Maximum depth of 22 cm / 8.66 in
Height of 70 cm / 27.55
Width of 13 cm / 5.11 in

Option 3: In this option, the entire structure is brass-plated but with a nickel bath finish and a high-gloss varnish.