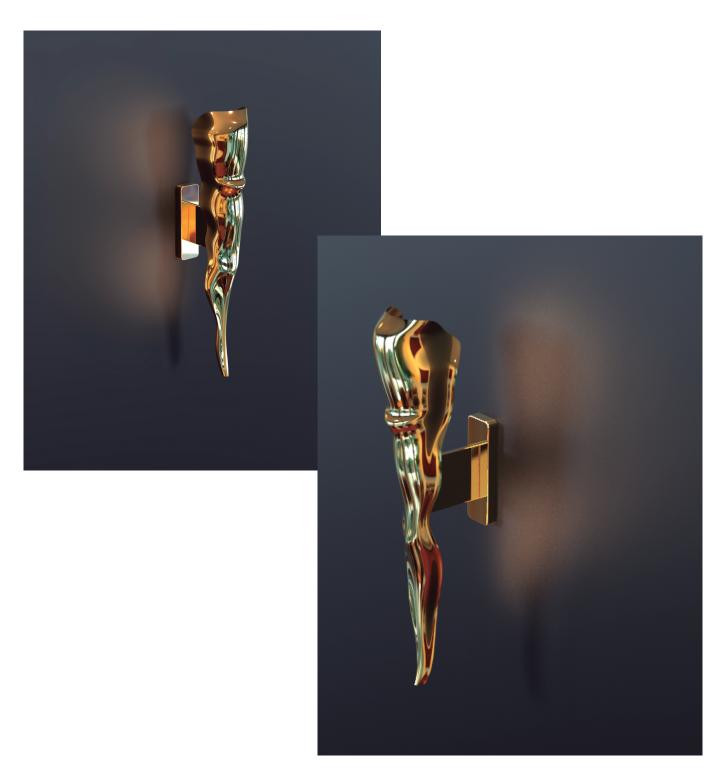

### Option 1:

Both the wall-mounted support and the entire hand-plated brass structure are made of high-gloss polished brass.

Option 1: Both the wall-mounted support and the entire hand-plated brass structure are made of high-gloss polished brass.

Option 2:

In this option, only the wall support is made of polished brass, while the structure is made of a cast structure with patina application.