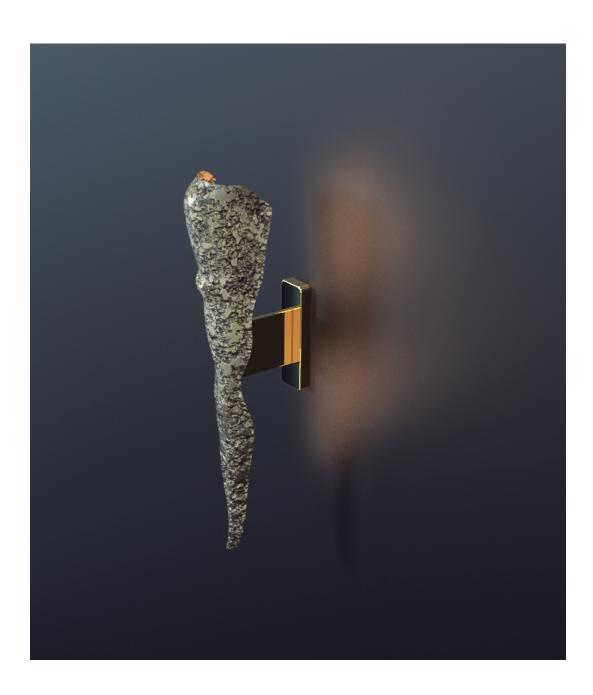

#### Option 2:

In this option, only the wall support is made of polished brass, while the structure is made of a cast structure with patina application.

Option 3: In this option, the entire structure is brass-plated but with a nickel bath finish and a high-gloss varnish.