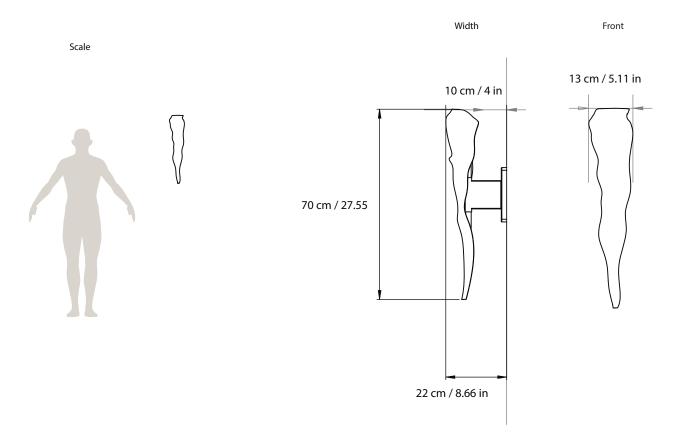

This previously presented option has been improved to have a 4-inch distance from the wall. The choices include polished brass, nickel option, and cast option with a patina finish.

Three options were created.

### Option 3:

In this option, the entire structure is brass-plated but with a nickel bath finish and a high-gloss varnish.

The piece has a distance from the wall of 10 cm / 4 in,
Maximum depth of 22 cm / 8.66 in
Height of 70 cm / 27.55
Width of 13 cm / 5.11 in